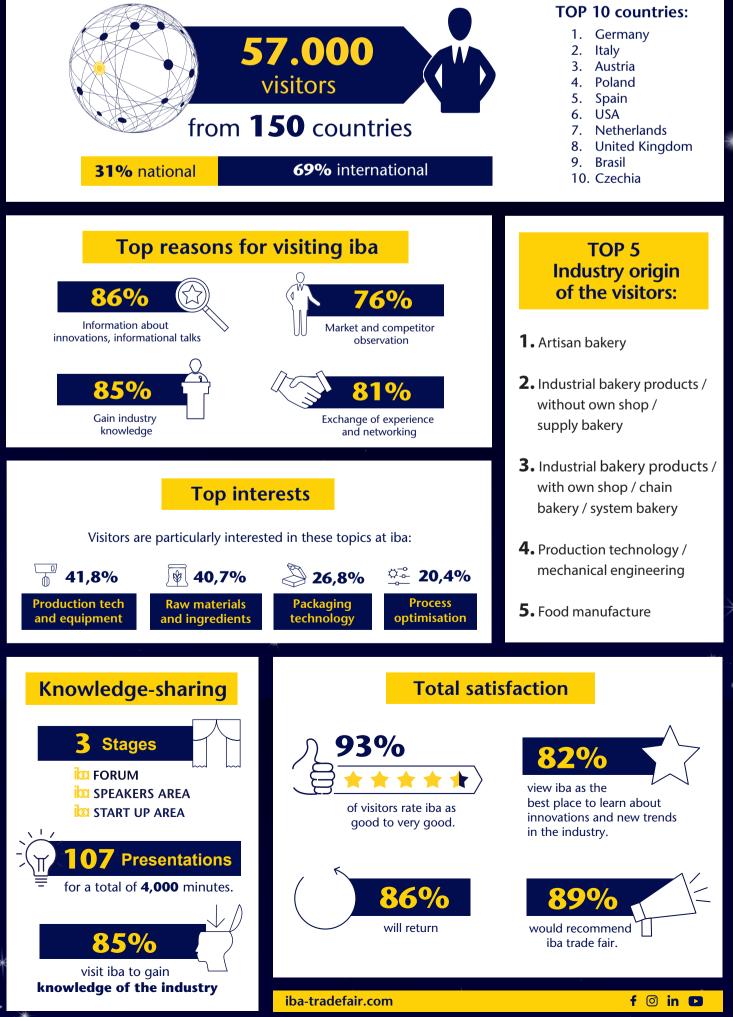

## FACTS & FIGURES of iba 2023



## The iba exhibitors

## The iba range of products:



94%

87%

of exhibitors rate iba as good to very good

86% consider iba as the most important trade fair in the sector

90% would recommend iba trade fair

24 Start Ups

85% will return

and nurture existing customers Initiate new business relationships, 90% expand the customer network

> Company/product presentation, brand promotion

Knowledge-sharing and networking

**Range of exhibitors** 23,2% 🔏 (국) **33,6%** 🚔 31,8% 😽 42,2% Artisan Turnkey **Food Trends Sustainability Bakeries** solutions

at the 😰 START UP AREA



WECARRY Winner of the 🖸 START UP AWARD

The iba visitors