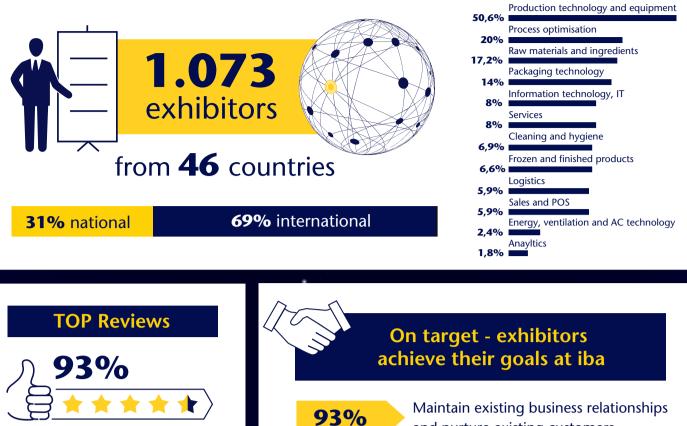

## The iba exhibitors

## The iba range of products:

94%

87%

of exhibitors rate iba as good to very good

86% consider iba as the most important trade fair in the sector

90% would recommend iba trade fair

24 Start Ups

85% will return

and nurture existing customers Initiate new business relationships, 90% expand the customer network

> Company/product presentation, brand promotion

Knowledge-sharing and networking

**Range of exhibitors** 23,2% 🔏 (국) **33,6%** 🚔 31,8% 😽 42,2% Artisan Turnkey **Food Trends Sustainability Bakeries** solutions